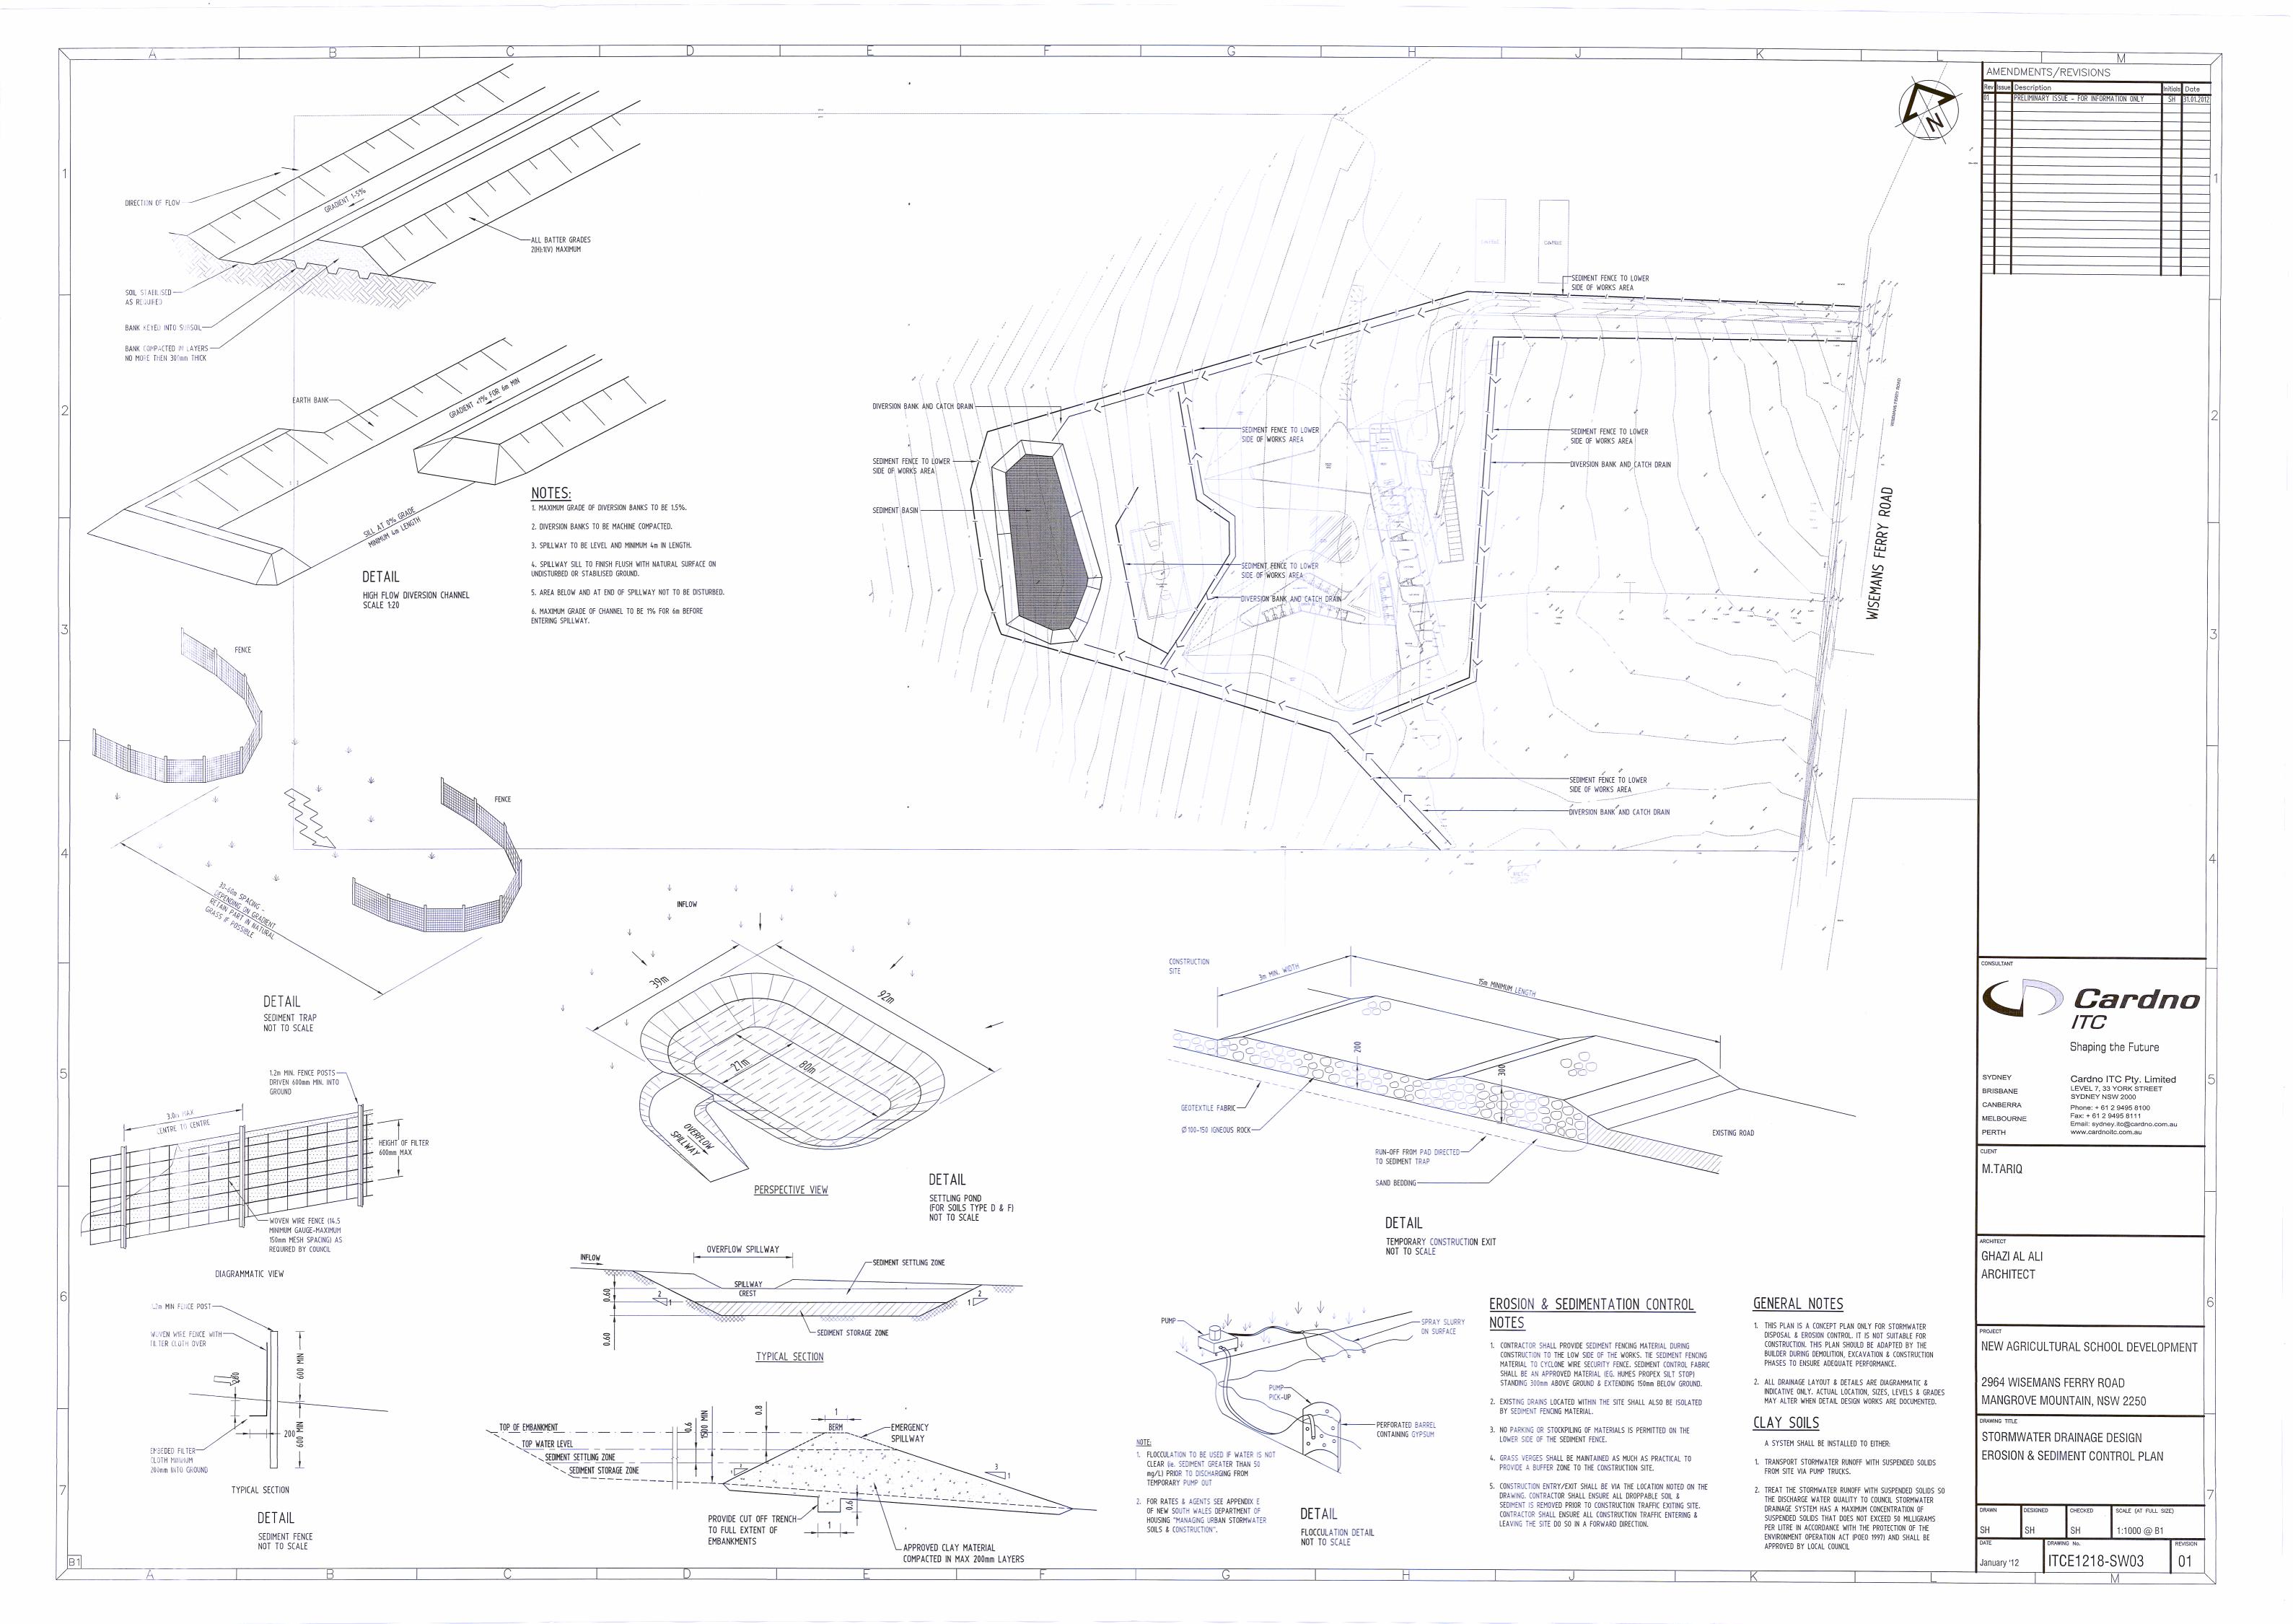

## STORMWATER DRAINAGE CONCEPT PLAN PROPOSED AGRICULTURAL SCHOOL 2964 Wisemans Ferry Road, Mangrove Mountain, NSW prepared by CARDNO ITC Pty Ltd

LOCALITY PLAN

DRAWING SCHEDULE

TITLE SHEET
GROUND FLOOR PLAN - SHEET 1 OF 2
GROUND FLOOR PLAN - SHEET 2 OF 2
EROSION & SEDIMENT CONTROL PLAN
DETAILS SHEET ITCE1218-SW00 ITCE1218-SW01 ITCE1218-SW02 ITCE1218-SW03