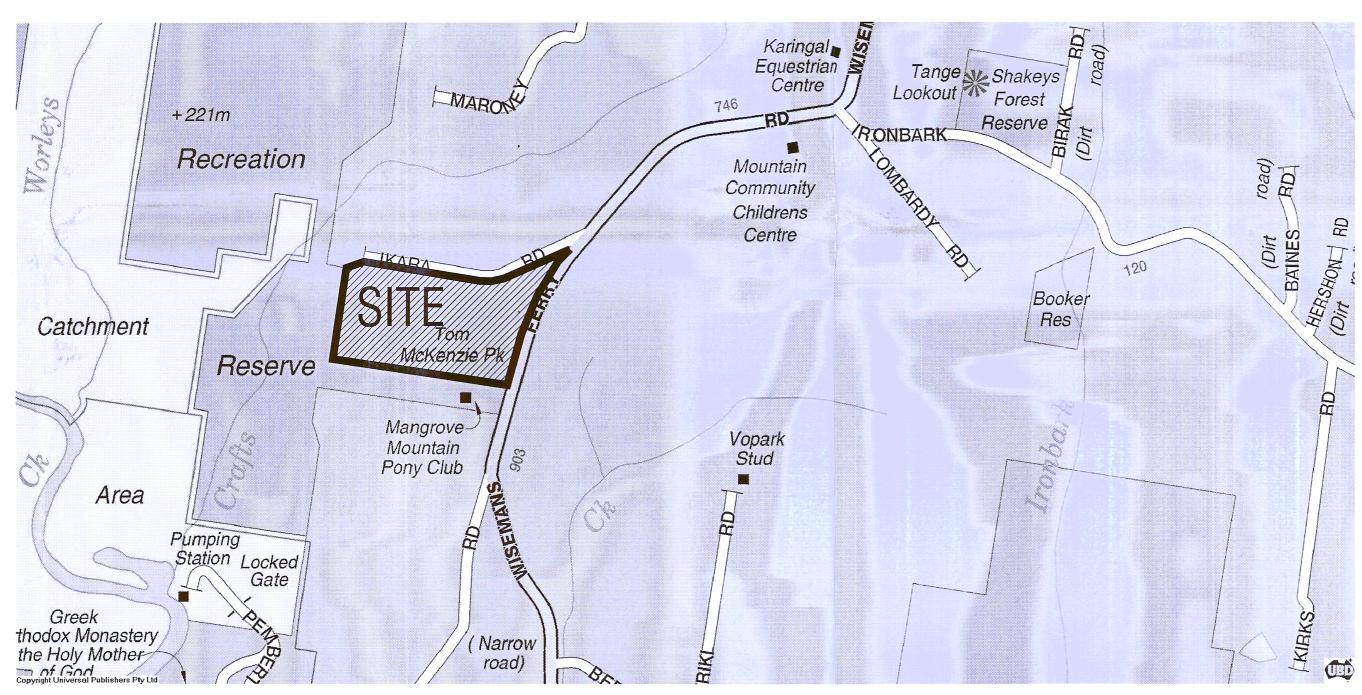

## STORMWATER DRAINAGE CONCEPT PLAN PROPOSED AGRICULTURAL SCHOOL 2964 Wisemans Ferry Road, Mangrove Mountain, NSW prepared by CARDNO ITC Pty Ltd

LOCALITY PLAN

DRAWING SCHEDULE

TITLE SHEET
GROUND FLOOR PLAN - SHEET 1 OF 2
GROUND FLOOR PLAN - SHEET 2 OF 2
EROSION & SEDIMENT CONTROL PLAN
DETAILS SHEET ITCE1218-SW00 ITCE1218-SW01 ITCE1218-SW02 ITCE1218-SW03