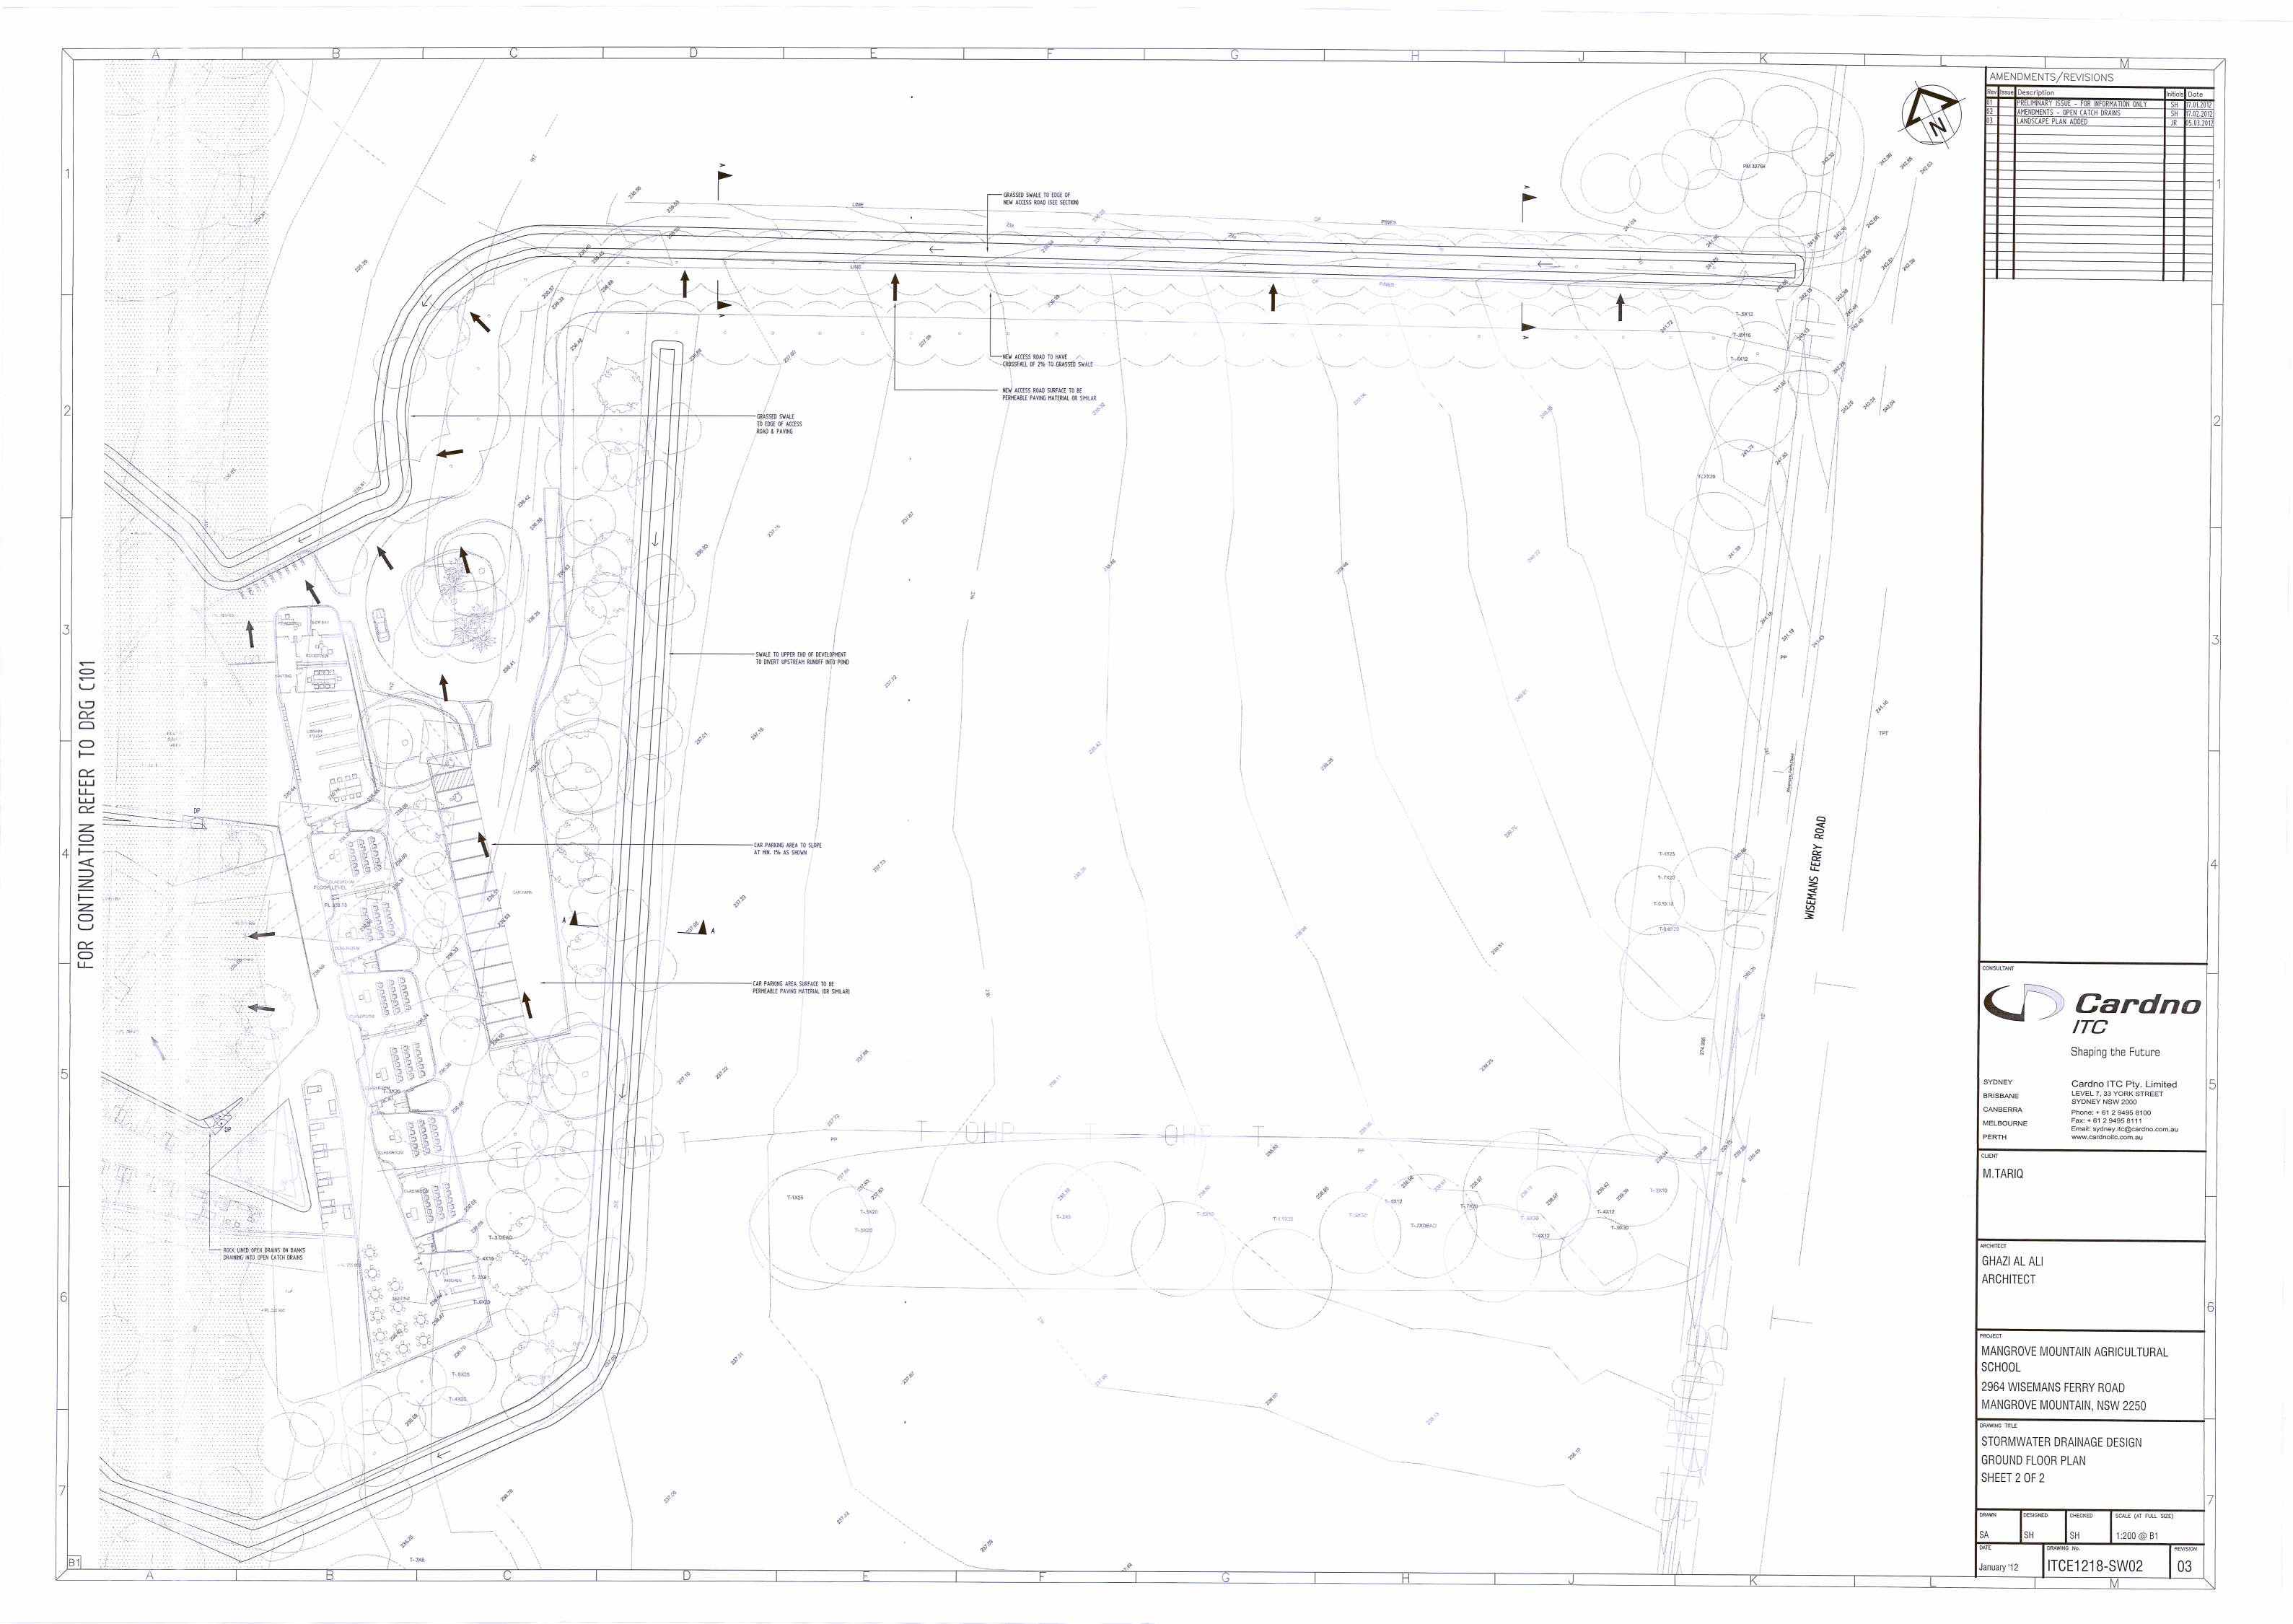

## STORMWATER DRAINAGE CONCEPT PLAN PROPOSED AGRICULTURAL SCHOOL 2964 Wisemans Ferry Road, Mangrove Mountain, NSW prepared by CARDNO ITC Pty Ltd

LOCALITY PLAN

DRAWING SCHEDULE

TITLE SHEET
GROUND FLOOR PLAN - SHEET 1 OF 2
GROUND FLOOR PLAN - SHEET 2 OF 2
EROSION & SEDIMENT CONTROL PLAN
DETAILS SHEET ITCE1218-SW00 ITCE1218-SW01 ITCE1218-SW02 ITCE1218-SW03