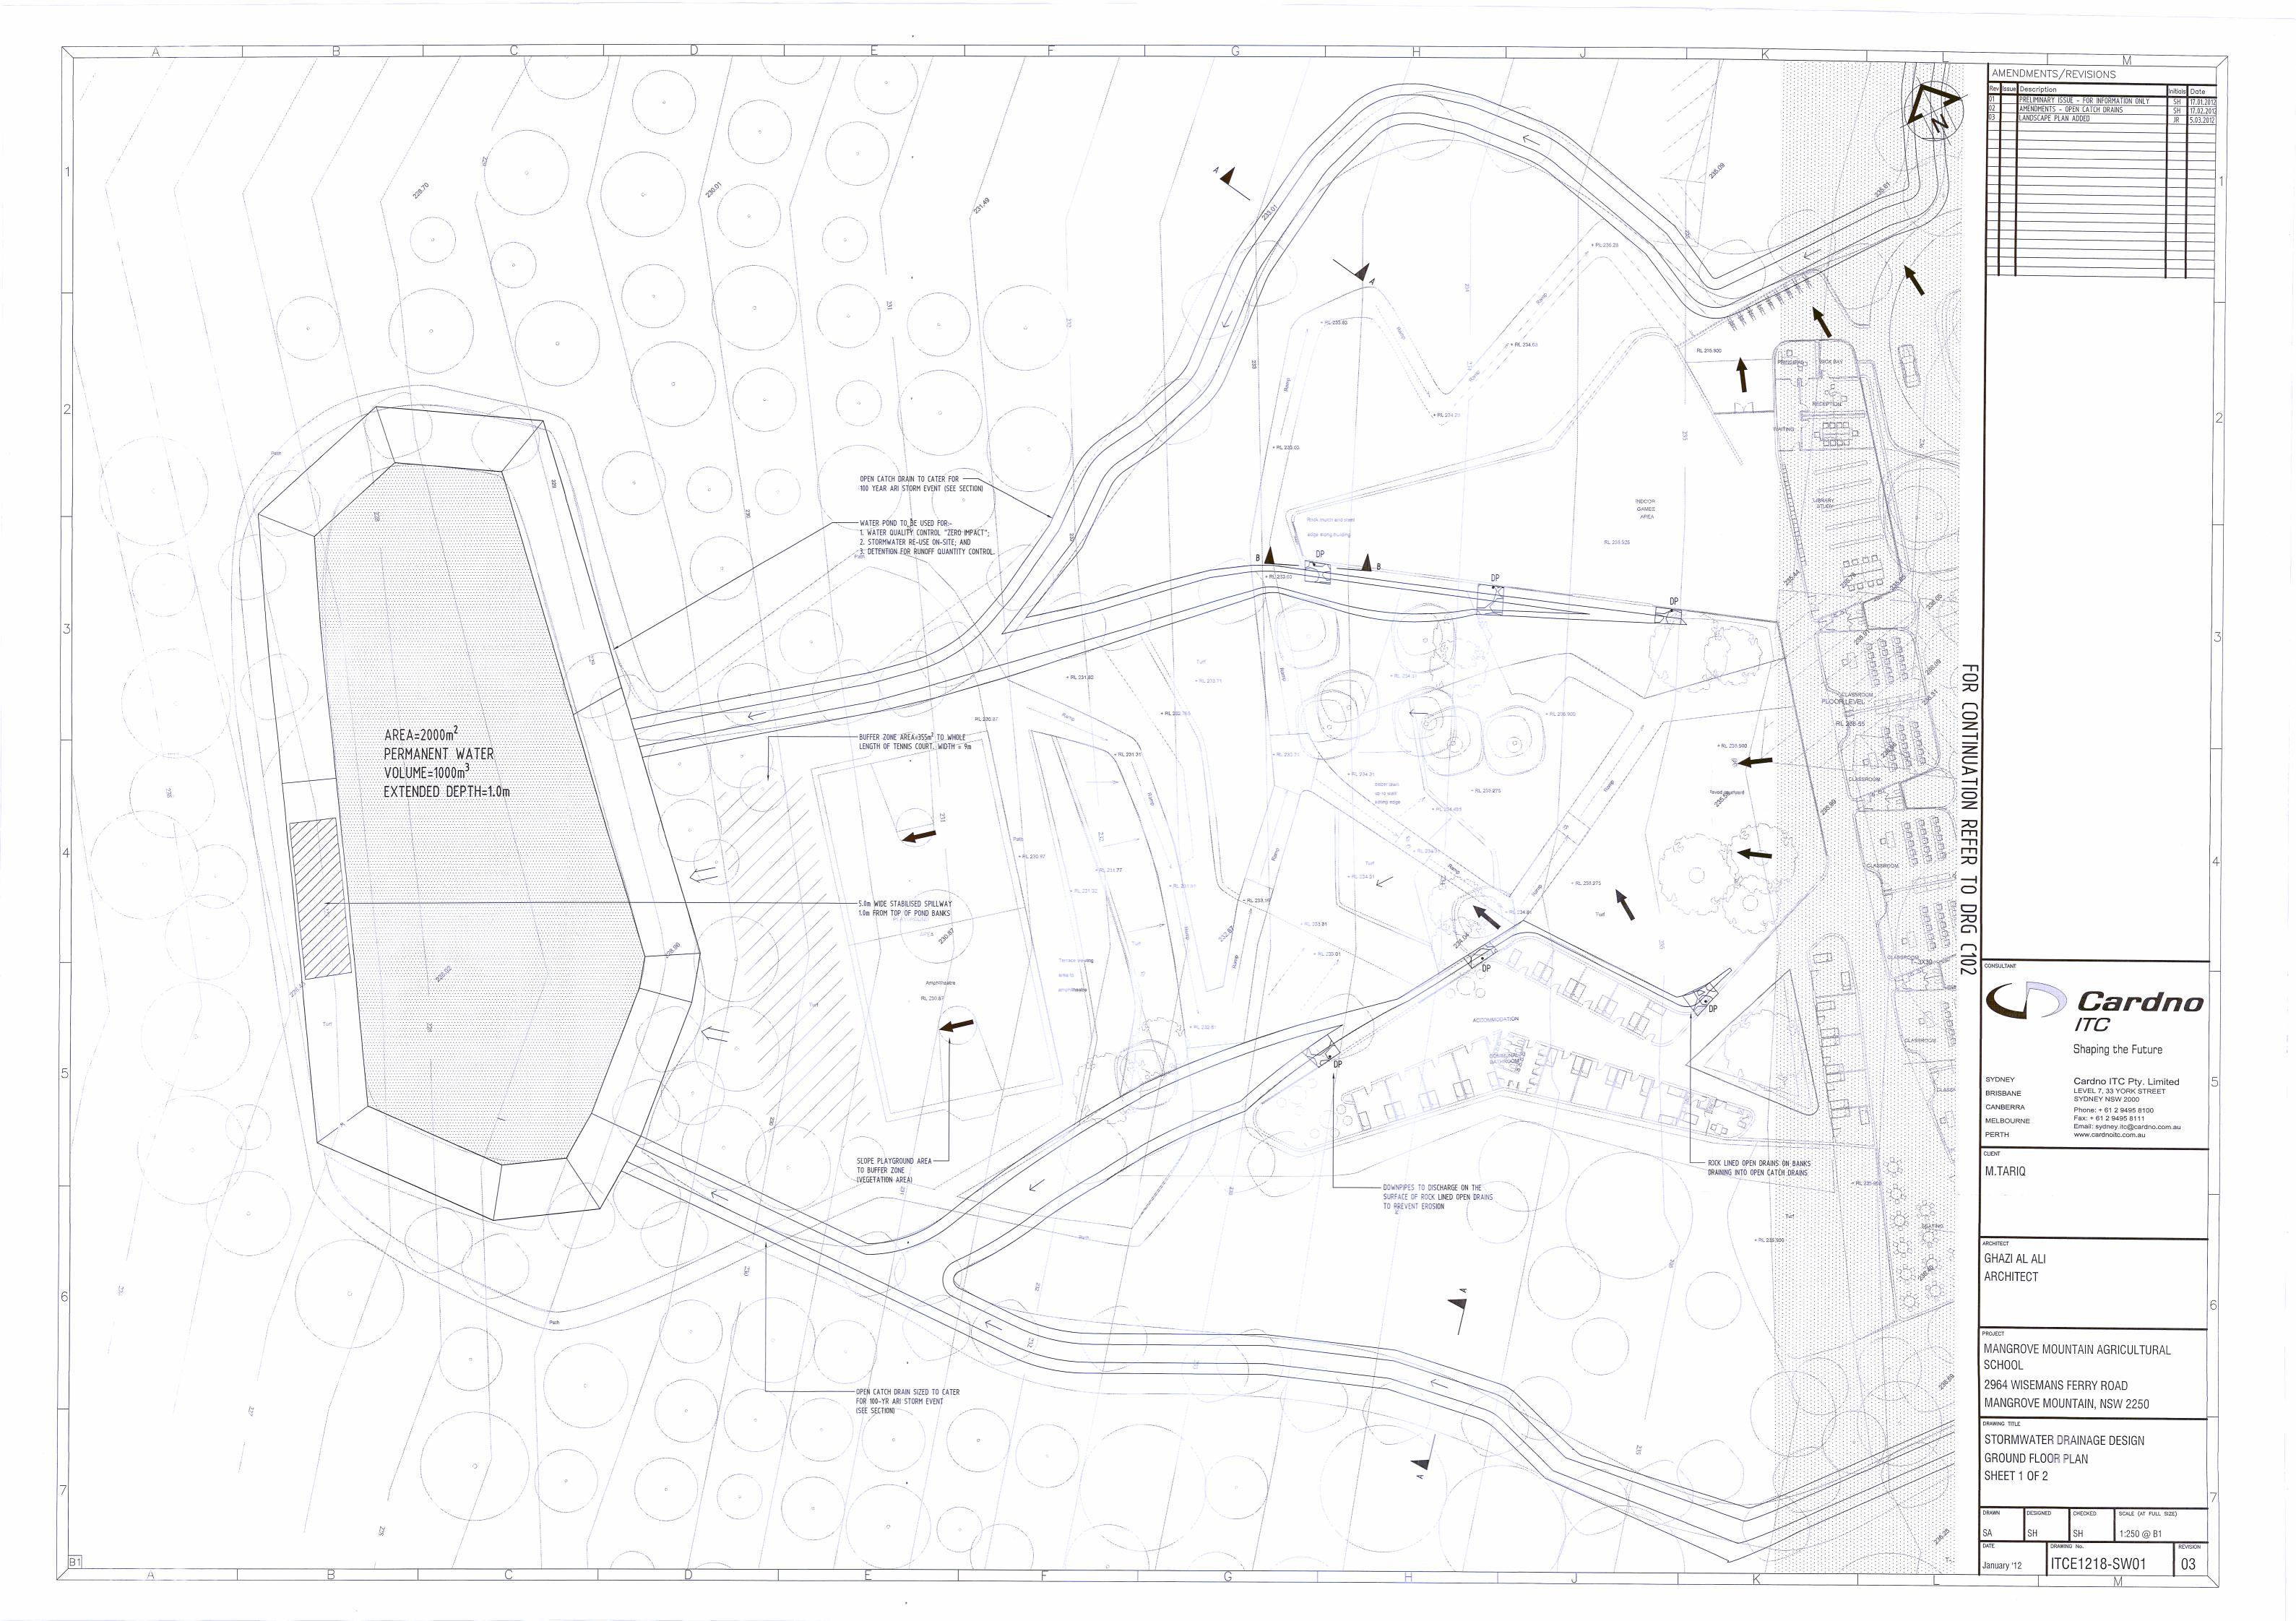

## STORMWATER DRAINAGE CONCEPT PLAN PROPOSED AGRICULTURAL SCHOOL 2964 Wisemans Ferry Road, Mangrove Mountain, NSW prepared by CARDNO ITC Pty Ltd

LOCALITY PLAN

DRAWING SCHEDULE

TITLE SHEET
GROUND FLOOR PLAN - SHEET 1 OF 2
GROUND FLOOR PLAN - SHEET 2 OF 2
EROSION & SEDIMENT CONTROL PLAN
DETAILS SHEET ITCE1218-SW00 ITCE1218-SW01 ITCE1218-SW02 ITCE1218-SW03